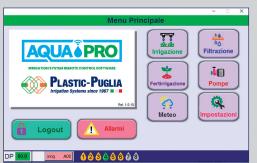

## **BASIC VERSION**

Manual management of irrigation sectors
Irrigation cycles programming
Filter station management
Fertigation management
Survey of the soil conditions
Historicity of the data and send the collected data

## **EXPANSION 1**

Weather station data management: Pluviometry, humidity, temperature

## **EXPANSION 2**

**Pumping stations management:** 

Inverter control, operating temperature and ground water stress management

| Code     | Туре           |
|----------|----------------|
| APROBASE | Basic versione |
| APROESP1 | Expansion 1    |
| APROESP2 | Expansion 2    |