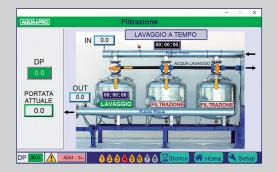

## **BASIC VERSION**

Manual management of irrigation sectors
Irrigation cycles programming
Filter station management
Fertigation management
Survey of the soil conditions
Historicity of the data and send the collected data