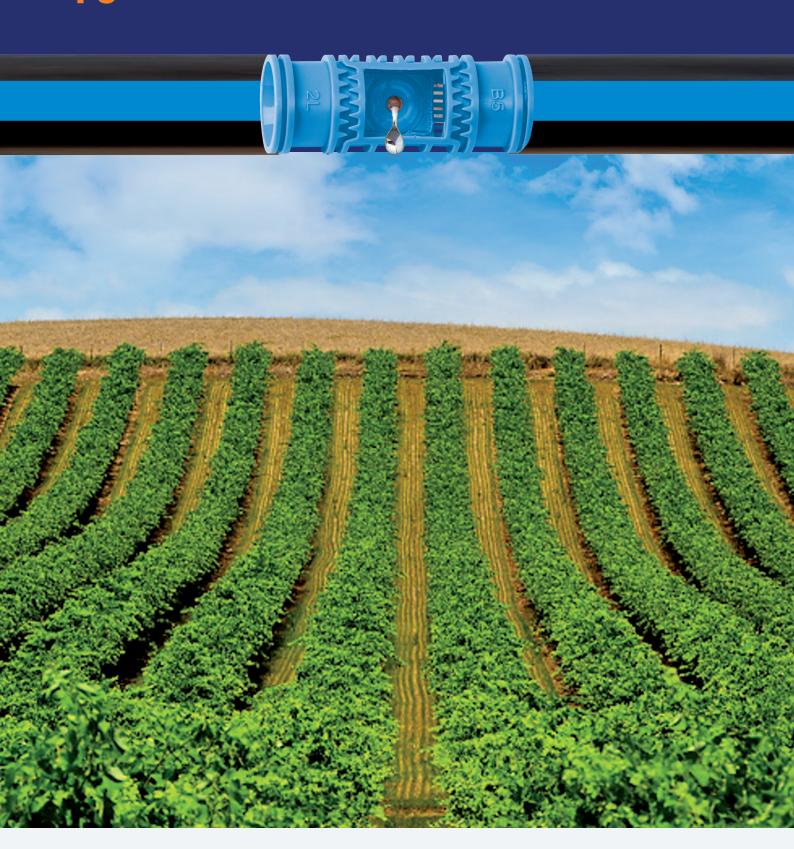

## GOLD-DRIP®

HEAVYWALL DRIPLINE WITH CYLINDRICAL DRIPPER PC AS-ND

COMPLETE SYSTEMS FOR DRIP IRRIGATION

**GOLD-DRIP PC** it's a dripline with pressure compensating cylindrical dripper suitable for long term irrigation systems on flat grounds and slopes one.

## **CARACTÉRISTIQUES ET AVANTAGES**

- Self-compensating system (PC) ensuring uniform flow rate at wide range of working pressure (1.00 ÷ 3.50 bar)
- Emission uniformity on long laterals for flat ground or with strong slopes
- High resistance to UV rays, chemicals and acids used in agriculture
- Available with constant or alternating spacing
- Low technological Variation Coefficient (CV)
- Can be collected, rewound and reused
- Dripline compliant with **UNI EN ISO 9261** standards and certified by the **IIP** (Italian Institute of Plastics).