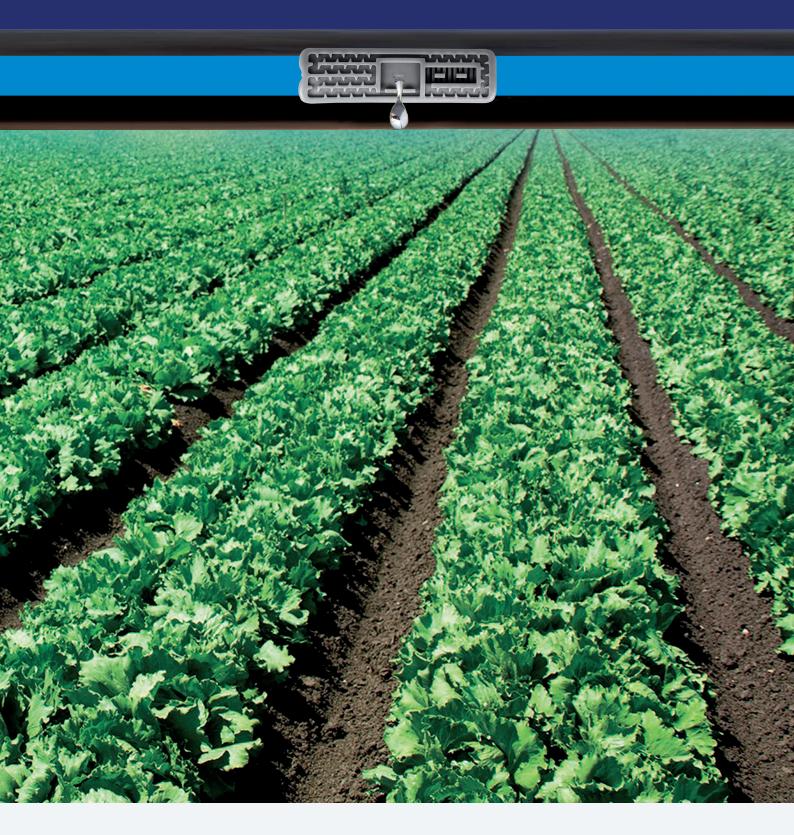

## THINWALL DRIPLINE WITH LONG FLAT EMITTER

COMPLETE SYSTEMS FOR DRIP IRRIGATION

**AQUADROP MEGA** is a dripline with a long flat turbulent flow dripper, equipped with a double protection system to ensure high resistance to clogging. The **active** system prevents the entrance into the dripper of soil particles suspended in the water, while the **turbulent** system ensure maximum cleaning of the labyrinth and avoid clogging.

## **FEATURES AND BENEFITS**

- Dripline made of black polyethylene with a blue stripe to indicate the laying upwards on the field
- Surface or slightly underground installation
- Reduced pressure losses and uniform flow over long distances
- Integrated filters prevents the entrance of soil particles into the dripper reducing clogging
- High resistance to UV rays, chemicals and acids used in agriculture
- Warranty from 1 to 3 years depending on the thickness
- Dripline compliant with UNI EN ISO 9261 standards and certified by the IIP (Italian Institute of Plastics)